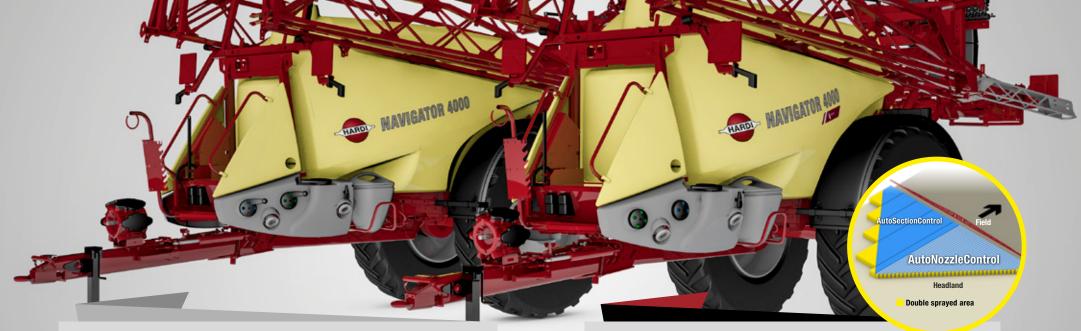

## Save up to 10% liquid

Minimize double sprayed area thereby saving up to 10% chemicals and avoid crop damage due to double spraying Get full control of your spray job with the automated nozzle on/off feature AutoNozzleControl. Thanks to the PrimeFlow system, you will receive the highest level of precision, due to the exact control of each nozzle.