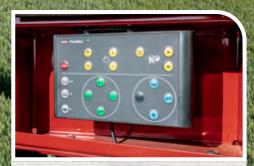

Included on both Basic and Deluxe edition.

**Intelligent control of liquid system** With the NAVIGATOR "i", an updated FluidBox is located at the WorkZone in the front. With a functional design, the sprayer operator will be able to quickly start the demanded operation.

- Easy operation of the SmartValves
- Control of filling, agitation, spraying and cleaning
  Included on Deluxe edition.